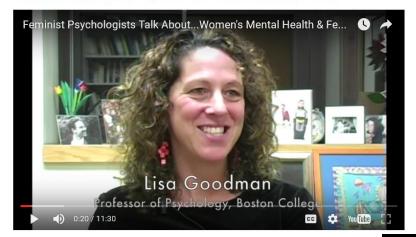

#### Feminist Psychologists Talk About...Women's Mental Health & Feminist Therapy

In this short video feminist psychologists discuss their work on women's mental health and the practice of feminist therapy. Among the questions raised: What role does culture play in women's mental health? What makes feminist therapy "feminist"? What has feminism contributed to therapy?

Transcript of "Feminist Psychologists Talk About...Women's Mental Health & Feminist Therapy"

lassroom: Feminist Psychologists Talk About...

hologists profiled on the site discuss some of the central issues of feminist psychology.

jists Talk About...Women's Mental Health & Feminist Therapy

It psychologists discuss their work on women's mental health and the practice of feminist therapy. Among the ple does culture play in women's mental health? What makes feminist therapy "feminist"? What has feminism

cc 🌣 You Tube

Psychologists Talk About...Women's Mental Health & Feminist Therapy"

hologists Talk About...Women's Mental Health & Fe... 🕓 🎓

This video offers some examples of how natural female physiology and women's bodies have been problematized.