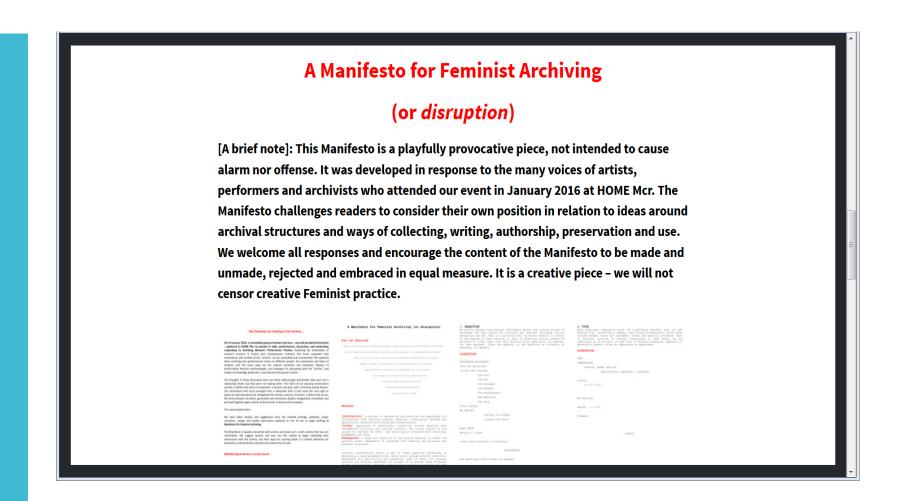

# The feminists are cackling in the archive...

#### 4: STORAGE & TIME

Archives require spaces in which to be stored (physical or digital). Many physical archives end up in a basement due to an assumption that archives are containing histories, and therefore should be separate from the contemporary activities taking place "above". There is also the practicality of temperature and size. Digital preservationists are finding challenges with both space and formats with an ever changing and increasing content. Time is the archivist's enemy: a race to preserve and conserve before deterioration or loss.

#### DISRUPTION:

ALL ARCHIVES TO BE MOVED TO THE GROUND FLOOR

enter via the archive

unlock drawers (give out free keys)

dispose of gloves (beautiful dirt)

embrace ageing

playful dust

borrow --- gift --- copy --- display --- move

T O U CH

"Please Take"

"Add your notes to the margins"

crush boxes

dismantle shelves

space takeover

find new containers

Body-As-Archive

Body-As-Container

Play loud music and dance

Move/ don't be static

USE PEN